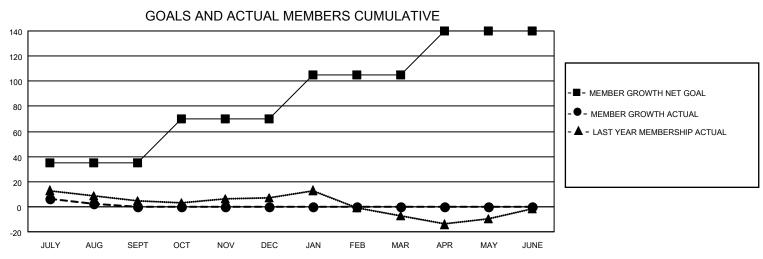

## MONTHLY MEMBERSHIP PROGRESS REPORT

LOCATION TEXAS District 2 E1 Results as of: 9/30/2022

| Clubs RESULTS FOR 2022-2023 |   |   |   | Members RESULTS FOR 2022-2023 |    |    |    |
|-----------------------------|---|---|---|-------------------------------|----|----|----|
|                             |   |   |   |                               |    |    |    |
| JULY/AUG/SEPT               | 0 | 0 | 0 | JULY/AUG/SEPT                 | 35 | 23 | 21 |
| OCT/NOV/DEC                 | 0 | 0 | 0 | OCT/NOV/DEC                   | 35 | 0  | 0  |
| JAN/FEB/MAR                 | 0 | 0 | 0 | JAN/FEB/MAR                   | 35 | 0  | 0  |
| APR/MAY/JUNE                | 2 | 0 | 0 | APR/MAY/JUNE                  | 35 | 0  | 0  |